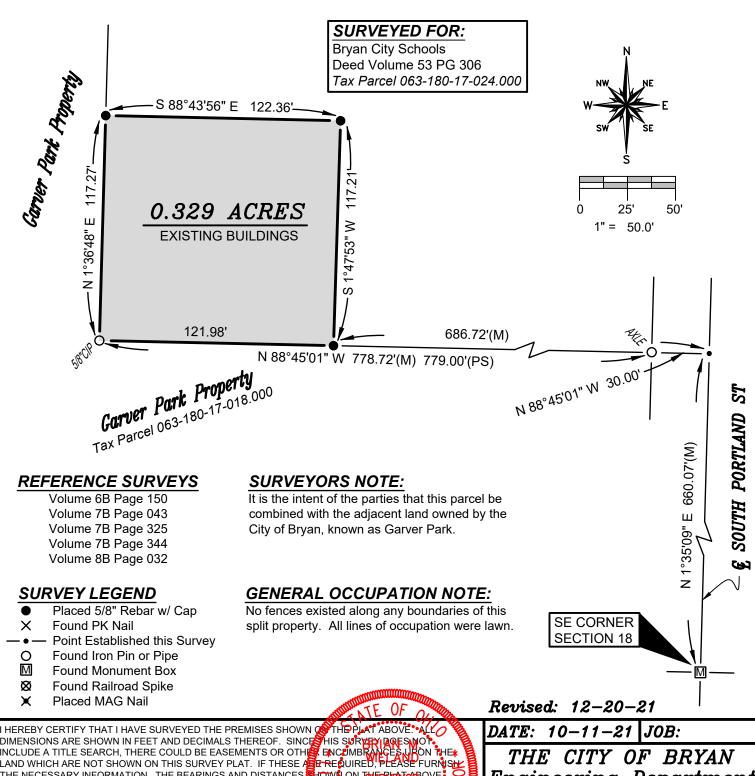

## PLAT OF SURVEY

A parcel of land known as a part of Outlot 18 situated in the Southeast Quarter of Section 18, Town 6 North, Range 3 East, Bryan City, Pulaski Township, Williams County, Ohio. Located within the North and the East of the First Principal Meridian of the Original Land Subdivisions of Ohio.

I HEREBY CERTIFY THAT I HAVE SURVEYED THE PREMISES SHOWN AT THE PLAT ABOVE DIMENSIONS ARE SHOWN IN FEET AND DECIMALS THEREOF. SINCE INCLUDE A TITLE SEARCH, THERE COULD BE EASEMENTS OR OTHE LAND WHICH ARE NOT SHOWN ON THIS SURVEY PLAT. IF THESE ÆR REQUIRED, PLEASE FURN THE NECESSARY INFORMATION. THE BEARINGS AND DISTANCES HOW ON THE FRATABOVE ARE BASED ON STATE PLANE COORDINATES, SPC83, ZONE-OHIO RECORDED IN VOL. 8B PAGE 025 OF THE WILLIAMS COUNTY SUR

BRIAN M. WIELAND - REGISTERED SURVEYOR NO. 8286

Engineering Department 1399 East High Street Bryan, OH 43506 419-633-6010 VOICE engineering@cityofbryan.com